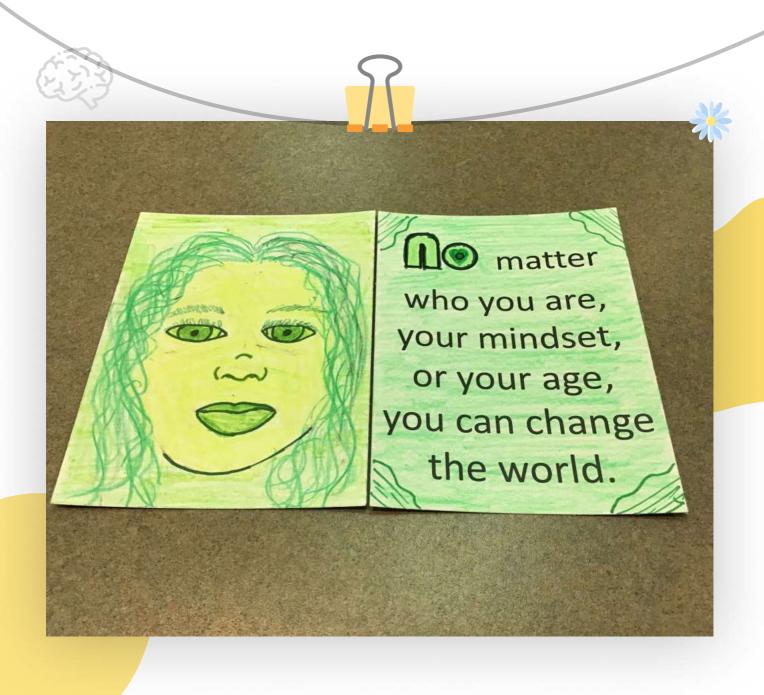

## Overview

The Shaler Area School District is thrilled with the final product of their Wisdom Corridor! Students designed a colorful and creative wall to brighten the hallway. In May 2022, they conducted student to student interviews. Some of the words of wisdom that students gathered include "Go after the things that bring you the most joy.", "Enjoy the good times and don't take anything for granted", and "Always ask for help when you need it."