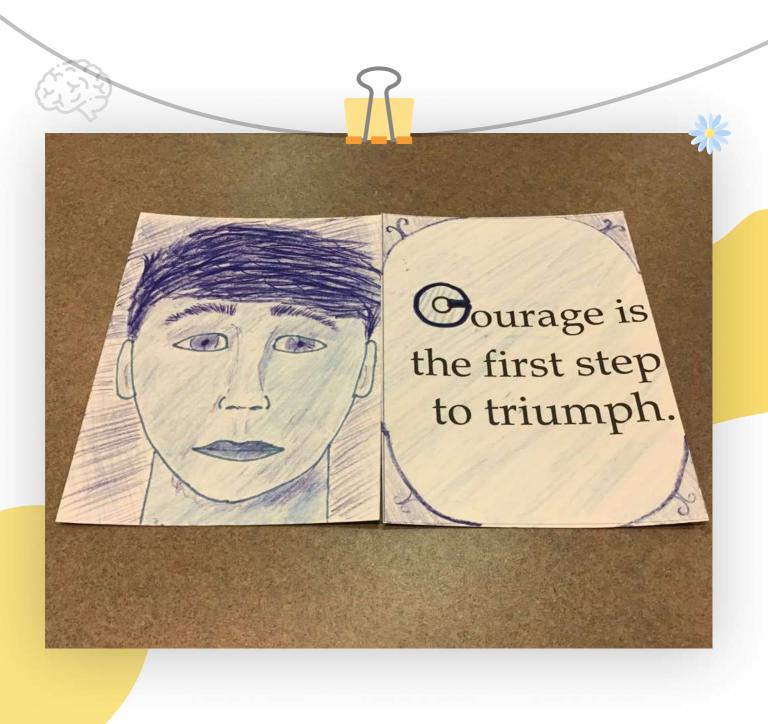

## Overview

The Shaler Area School District is thrilled with the final product of their Wisdom Corridor! Students designed a colorful and creative wall to brighten the hallway. In May 2022, they conducted student to student interviews. Some of the words of wisdom that students gathered include "Go after the things that bring you the most joy.", "Enjoy the good times and don't take anything for granted", and "Always ask for help when you need it."