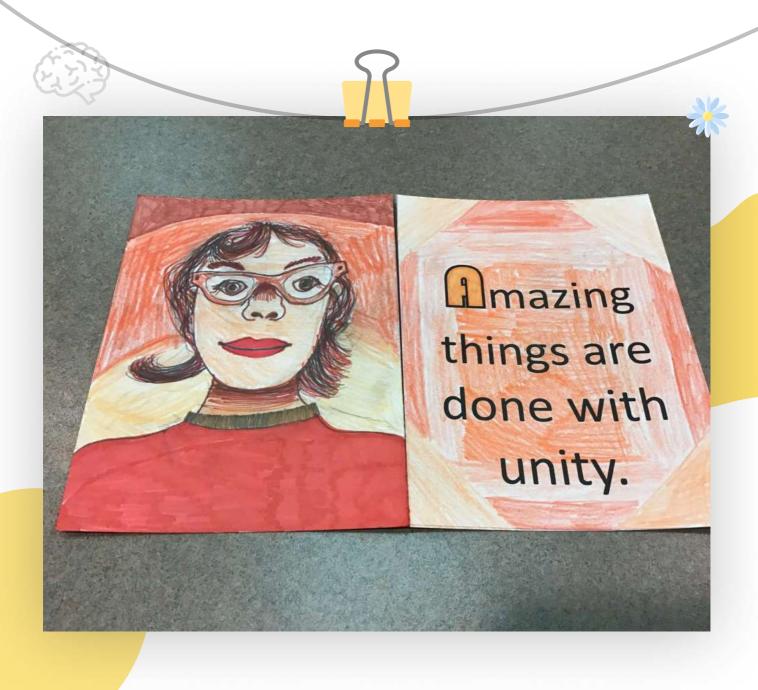

## Overview

The Shaler Area School District is thrilled with the final product of their Wisdom Corridor! Students designed a colorful and creative wall to brighten the hallway. In May 2022, they conducted student to student interviews. Some of the words of wisdom that students gathered include "Go after the things that bring you the most joy.", "Enjoy the good times and don't take anything for granted", and "Always ask for help when you need it."