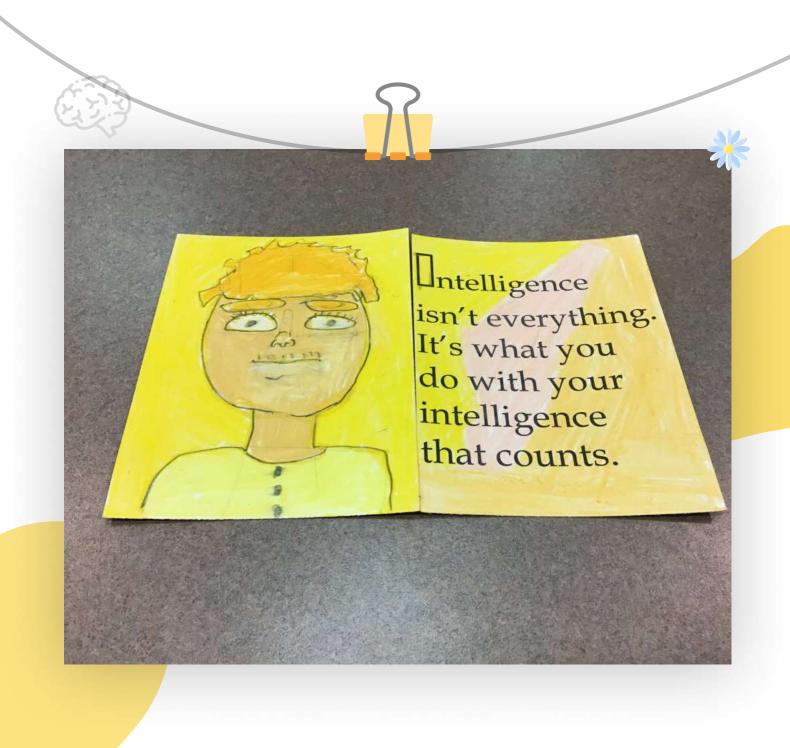

## Overview

The Shaler Area School District is thrilled with the final product of their Wisdom Corridor! Students designed a colorful and creative wall to brighten the hallway. In May 2022, they conducted student to student interviews. Some of the words of wisdom that students gathered include "Go after the things that bring you the most joy.", "Enjoy the good times and don't take anything for granted", and "Always ask for help when you need it."