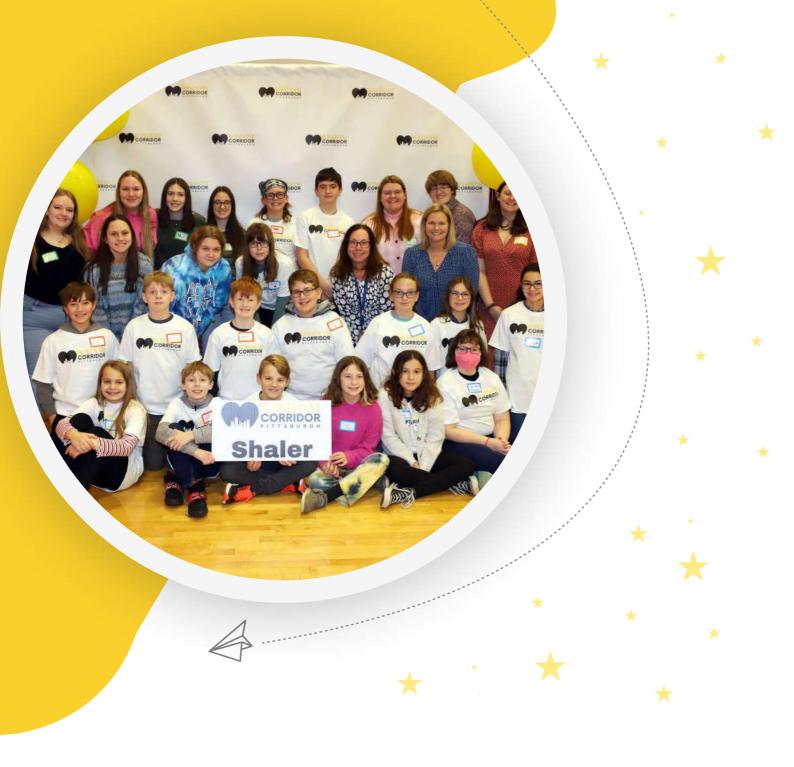

## SHALER AREA HIGH SCHOOL

## Overview

The Shaler Area School District is thrilled with the final product of their Wisdom Corridor! Students designed a colorful and creative wall to brighten the hallway. In May 2022, they conducted student to student interviews. Some of the words of wisdom that students gathered include "Go after the things that bring you the most joy.", "Enjoy the good times and don't take anything for granted", and "Always ask for help when you need it."