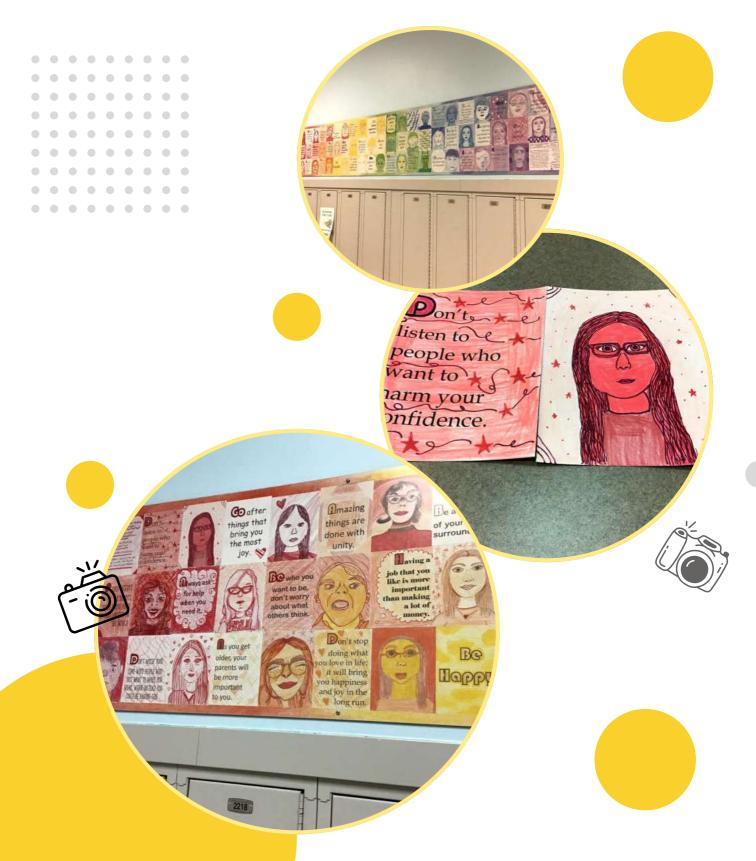

## Overview

The Shaler Area School District is thrilled with the final product of their Wisdom Corridor! Students designed a colorful and creative wall to brighten the hallway. In May 2022, they conducted student to student interviews. Some of the words of wisdom that students gathered include "Go after the things that bring you the most joy.", "Enjoy the good times and don't take anything for granted", and "Always ask for help when you need it."