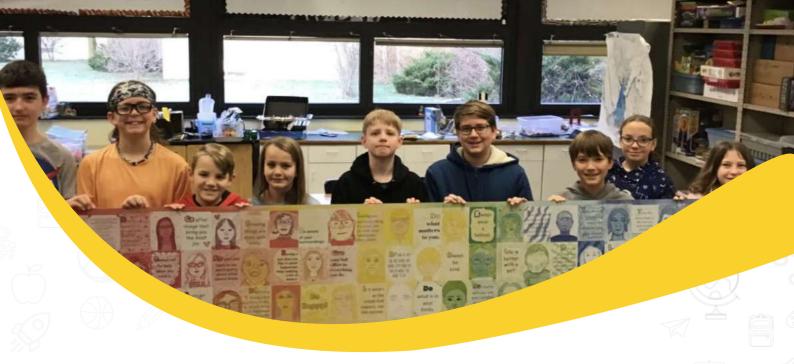

## Overview

The Shaler Area School District is thrilled with the final product of their Wisdom Corridor! Students designed a colorful and creative wall to brighten the hallway. In May 2022, they conducted student to student interviews. Some of the words of wisdom that students gathered include "Go after the things that bring you the most joy.", "Enjoy the good times and don't take anything for granted", and "Always ask for help when you need it."