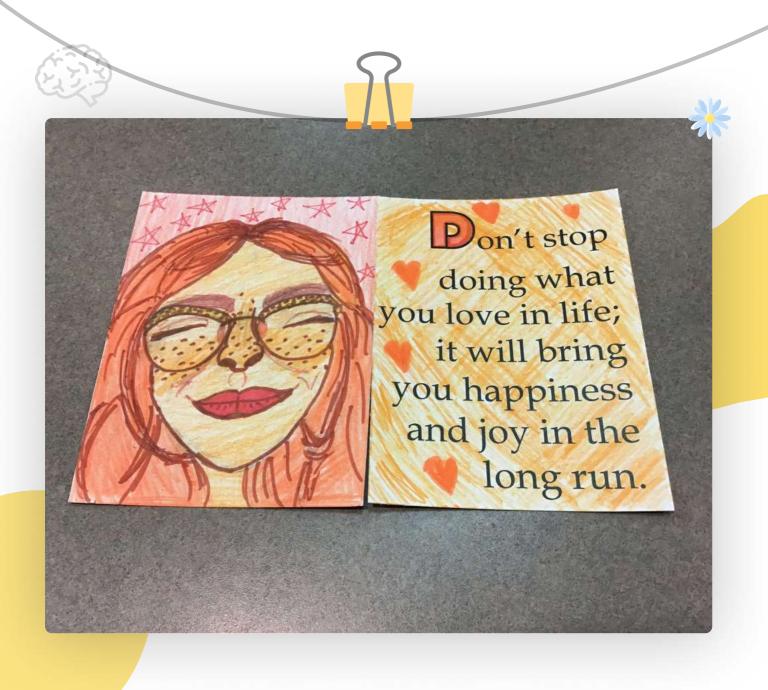

## Overview

The Shaler Area School District is thrilled with the final product of their Wisdom Corridor! Students designed a colorful and creative wall to brighten the hallway. In May 2022, they conducted student to student interviews. Some of the words of wisdom that students gathered include "Go after the things that bring you the most joy.", "Enjoy the good times and don't take anything for granted", and "Always ask for help when you need it."