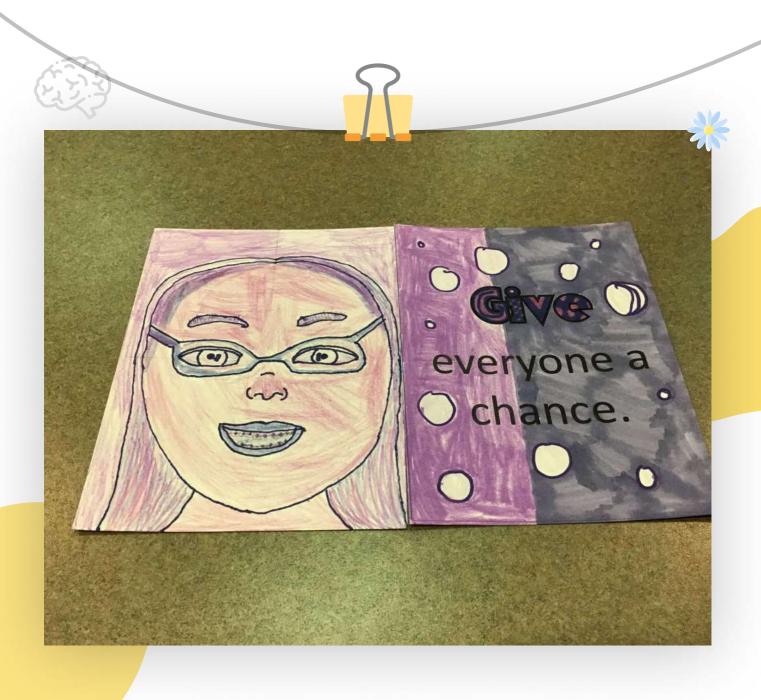

## Overview

The Shaler Area School District is thrilled with the final product of their Wisdom Corridor! Students designed a colorful and creative wall to brighten the hallway. In May 2022, they conducted student to student interviews. Some of the words of wisdom that students gathered include "Go after the things that bring you the most joy.", "Enjoy the good times and don't take anything for granted", and "Always ask for help when you need it."