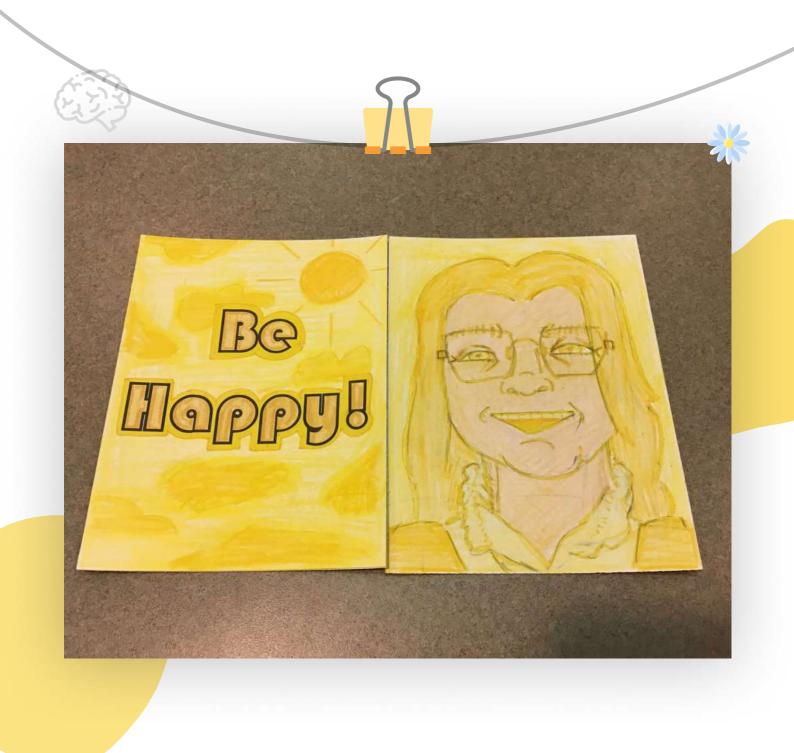

## Overview

The Shaler Area School District is thrilled with the final product of their Wisdom Corridor! Students designed a colorful and creative wall to brighten the hallway. In May 2022, they conducted student to student interviews. Some of the words of wisdom that students gathered include "Go after the things that bring you the most joy.", "Enjoy the good times and don't take anything for granted", and "Always ask for help when you need it."