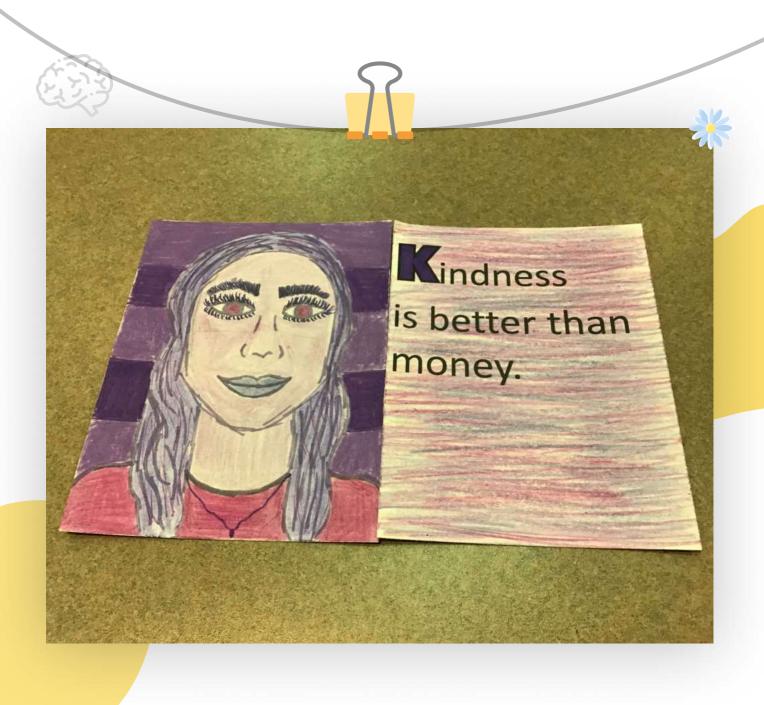

## Overview

The Shaler Area School District is thrilled with the final product of their Wisdom Corridor! Students designed a colorful and creative wall to brighten the hallway. In May 2022, they conducted student to student interviews. Some of the words of wisdom that students gathered include "Go after the things that bring you the most joy.", "Enjoy the good times and don't take anything for granted", and "Always ask for help when you need it."