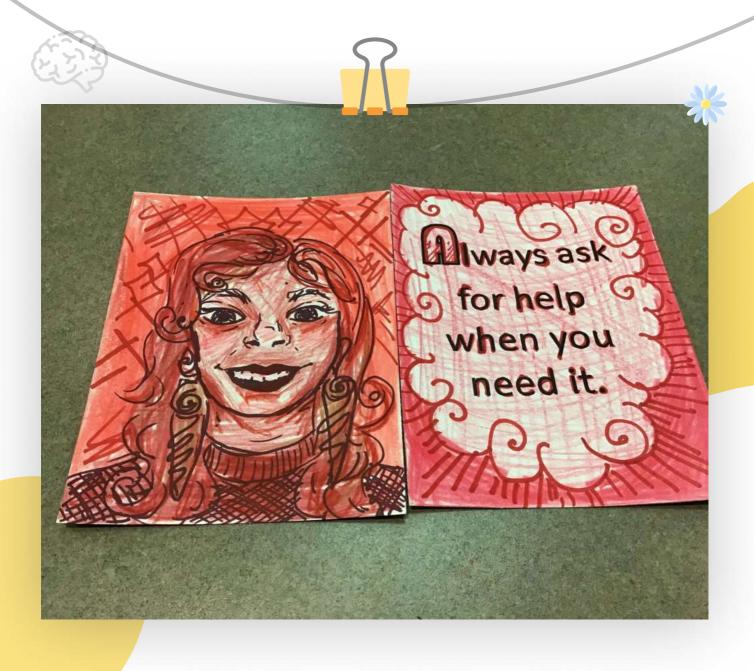

## Overview

The Shaler Area School District is thrilled with the final product of their Wisdom Corridor! Students designed a colorful and creative wall to brighten the hallway. In May 2022, they conducted student to student interviews. Some of the words of wisdom that students gathered include "Go after the things that bring you the most joy.", "Enjoy the good times and don't take anything for granted", and "Always ask for help when you need it."