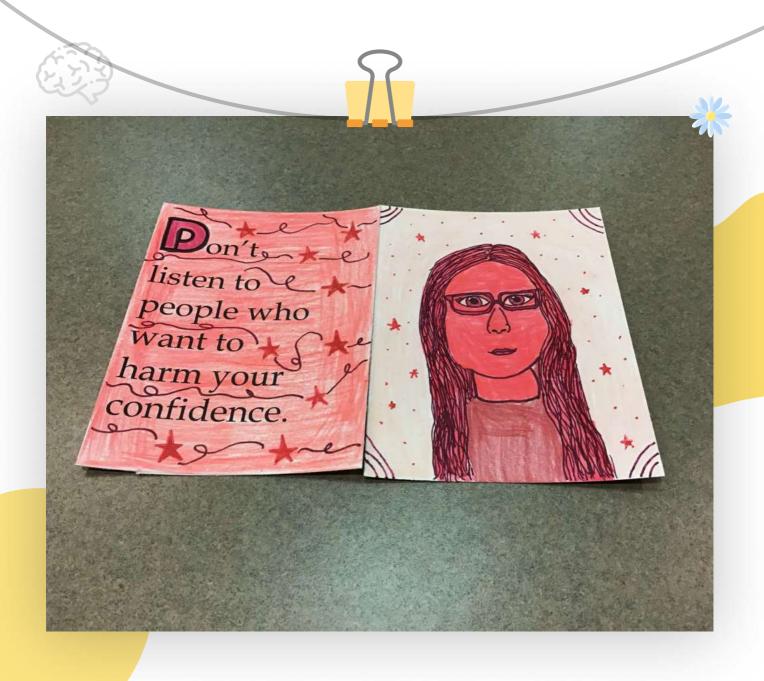

## Overview

The Shaler Area School District is thrilled with the final product of their Wisdom Corridor! Students designed a colorful and creative wall to brighten the hallway. In May 2022, they conducted student to student interviews. Some of the words of wisdom that students gathered include "Go after the things that bring you the most joy.", "Enjoy the good times and don't take anything for granted", and "Always ask for help when you need it."