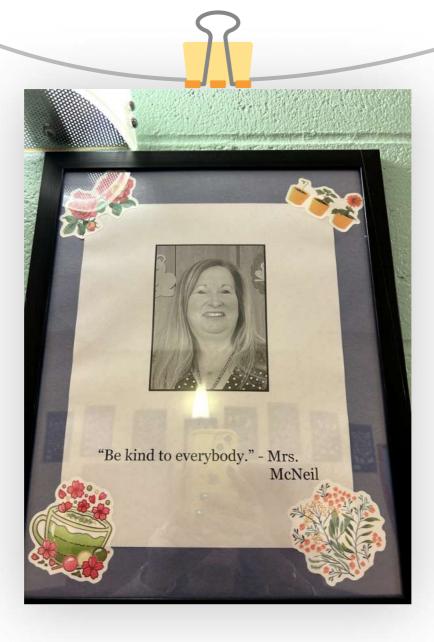

## Overview

Wisdom Corridor is a metaphorical passage in our Specials hallway that symbolizes the journey of knowledge and enlightenment of people in our students' lives.

It represents the pathway one takes to acquire wisdom, understanding, and insight through life experiences and learning. The Wisdom Corridor highlights a deeper understanding of oneself and the world around them.

"This project was a culmination of student views, adult insight, and global connectedness. It was a powerful sequence of events that lead the a greater understanding of the world and others from a broad perspective."