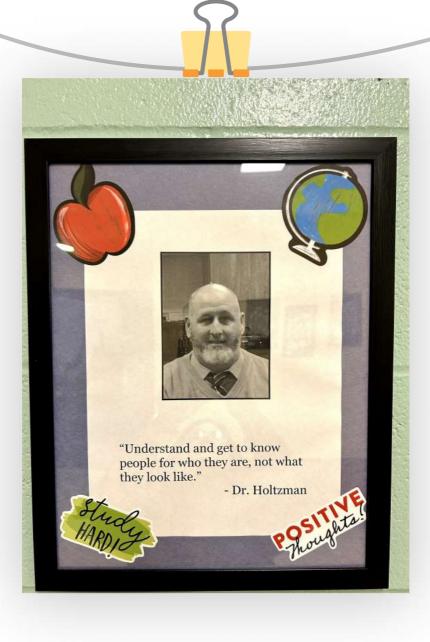

## Overview

Wisdom Corridor is a metaphorical passage in our Specials hallway that symbolizes the journey of knowledge and enlightenment of people in our students' lives.

It represents the pathway one takes to acquire wisdom, understanding, and insight through life experiences and learning. The Wisdom Corridor highlights a deeper understanding of oneself and the world around them.

"This project was a culmination of student views, adult insight, and global connectedness. It was a powerful sequence of events that lead the a greater understanding of the world and others from a broad perspective."