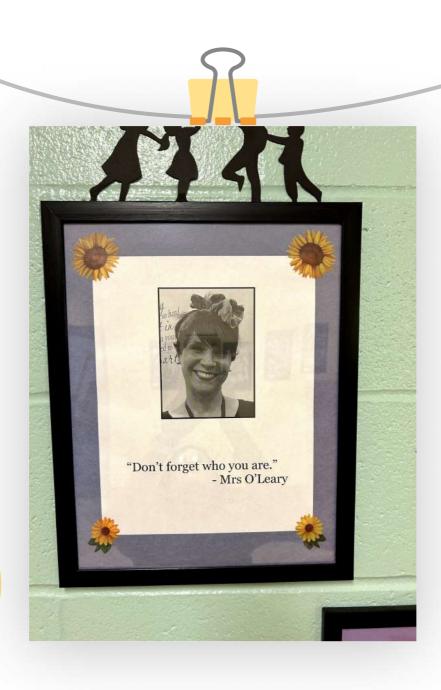

## Overview

Wisdom Corridor is a metaphorical passage in our Specials hallway that symbolizes the journey of knowledge and enlightenment of people in our students' lives.

It represents the pathway one takes to acquire wisdom, understanding, and insight through life experiences and learning. The Wisdom Corridor highlights a deeper understanding of oneself and the world around them.

"This project was a culmination of student views, adult insight, and global connectedness. It was a powerful sequence of events that lead the a greater understanding of the world and others from a broad perspective."