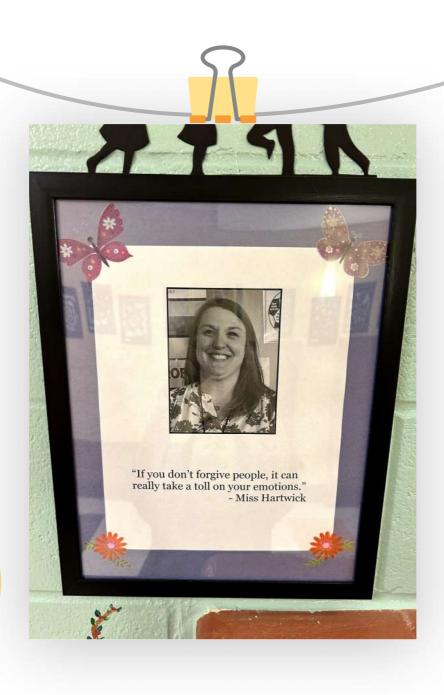

## Overview

Wisdom Corridor is a metaphorical passage in our Specials hallway that symbolizes the journey of knowledge and enlightenment of people in our students' lives.

It represents the pathway one takes to acquire wisdom, understanding, and insight through life experiences and learning. The Wisdom Corridor highlights a deeper understanding of oneself and the world around them.

"This project was a culmination of student views, adult insight, and global connectedness. It was a powerful sequence of events that lead the a greater understanding of the world and others from a broad perspective."